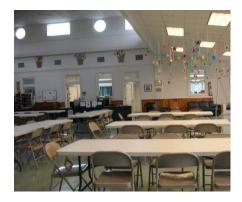

#### **RATES**

A deposit of \$125 is due at the time of the application.

**Auditorium with Stage**; approx. 2703 sq. ft with capacity of 300

4 hours - \$275.00 8 hours - \$525.00

**Conference Room**; approx. 320 sq. ft with capacity of 50 standing, 20 seated

#### **Three Classrooms**

- **Two Walk-Through**; approx. 500 sq. ft with capacity of 75
- **Back Room**; approx. 432 sq. ft with capacity of 125

4 hours - \$150.00 8 hours - \$300.00