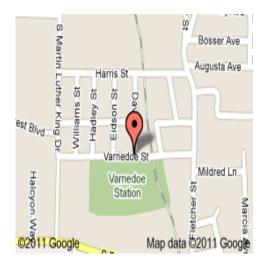

#### From Interstate 10:

Head north on Capital Circle Southeast for 6 miles. Make a slight right at US-319 North/Thomasville Road for 27 miles. Turn right at South Pinetree Boulevard. Head 1 mile and turn left at Fletcher Street. Make first left onto Varnedoe Street and the center will be on the right.

## **Facility Rental Rates**

A community-based learning community with a holistic approach to community success...

Phone: 229.226.5846

Contact Andra Williams for more information:

501 Varnedoe Street Thomasville, GA 31792 Phone: 229.226.5846 Fax: 229.226.4595 andra.williams@tcrc.community