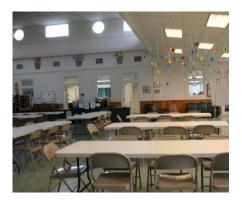

## Auditorium with Stage;

approx. 1,352 sq. ft. with capacity of 150

4 hours - \$275.00 8 hours - \$525.00