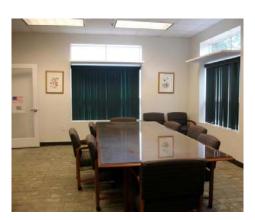

#### **Conference Room:**

approx. 310 sq. ft. with capacity of 15 seated

4 hours - \$87.50 8 hours - \$175.00

Rental includes a **maximum** of one (1) hour set-up time for any scheduled event. There is an additional charge of \$100.00 for any amount of time that exceeds the allotted 1-hour.