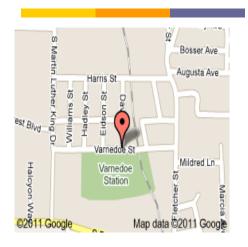

#### From Interstate 10:

Head north on Capital Circle Southeast for 6 miles. Make a slight right at US-319 North/Thomasville Road for 27 miles. Turn right at South Pinetree Boulevard. Head 1 mile and turn left at Fletcher Street. Make first left onto Varnedoe Street and the center will be on the right.

Contact Andra Williams,
Facilities & Operations
Manager
for more information:

501 Varnedoe Street Thomasville, GA 31792 Phone: 229.226.5846 Fax: 229.226.4595 andra.williams@tcrc.community

www.tcrconline.org